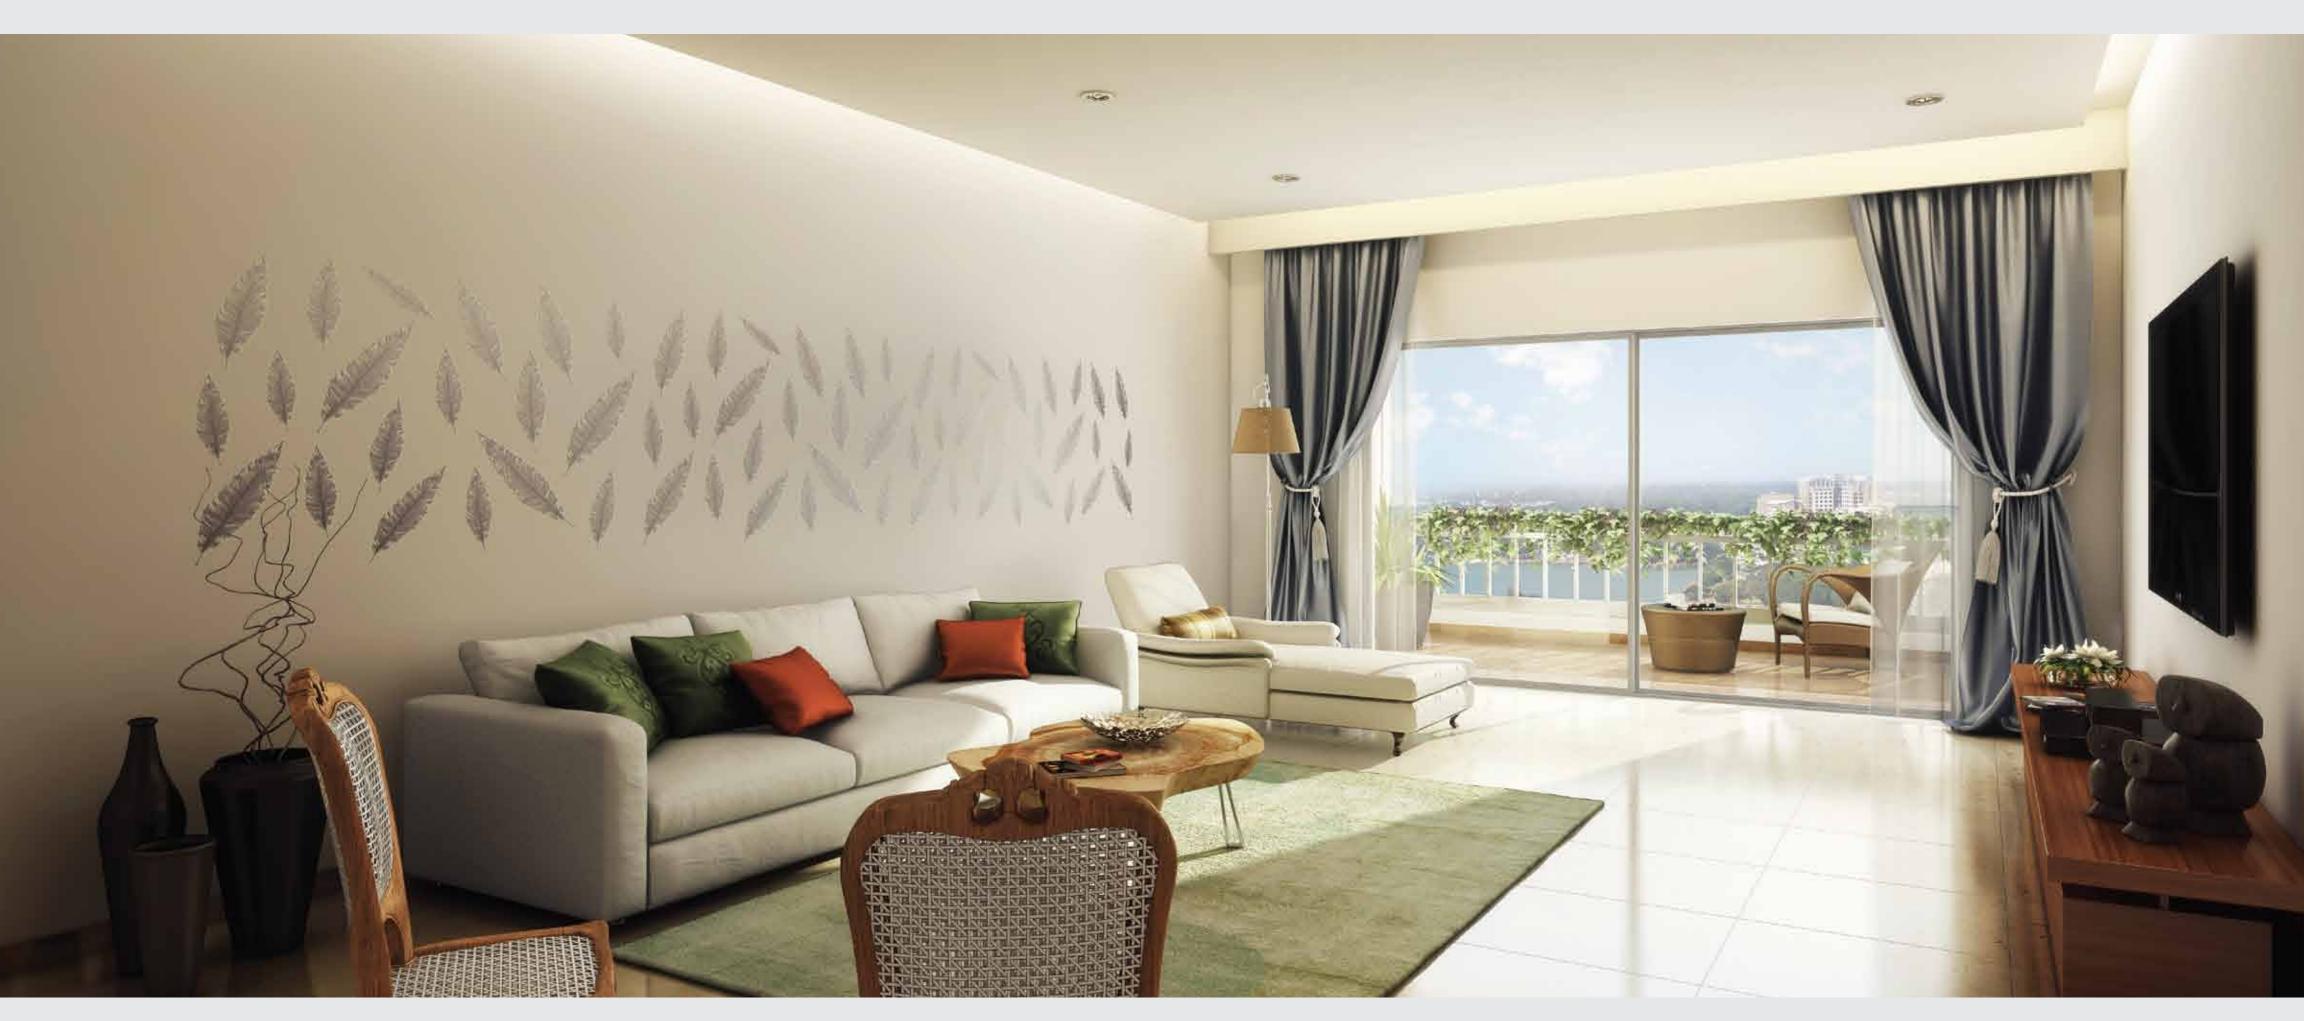

Whether you're watching the evening news to catch up with the world, or indulging in conversation with your family, the comfort of your living room adds that special touch.

When the 'wonder years' arrive, there's a nice bedroom that greets the young adult of the family, with all the space and independence he or she deserves.