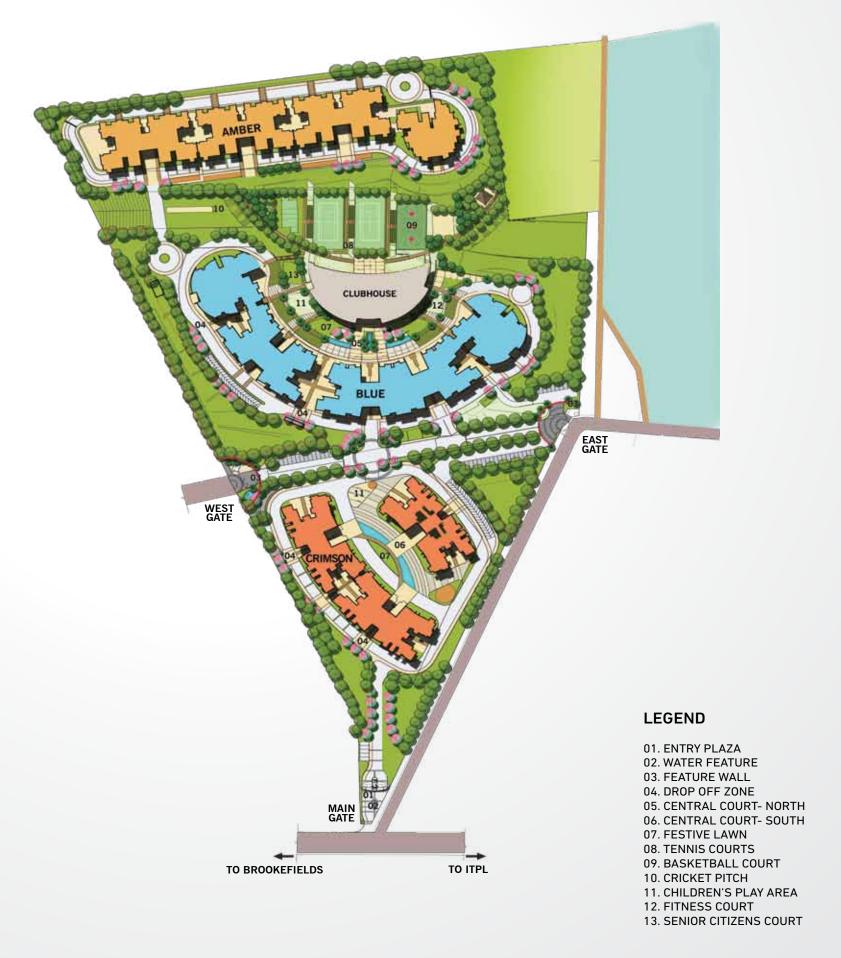

### MASTERPLAN

LOCATION MAP

MAP NOT TO SCALE

**KEY DISTANCES** 

04 km 04 km SATHYA SAI HOSPITAL 07 km KR PURAM RAILWAY STATION BYAPPANAHALLI METRO STATION 10 km MG ROAD 14 km **AIRPORT** 42 km

Disclaimer: The amenities depicted in the master plan and / or the marketing brochure are only indicative and are subject to future variation/s & changes. The Developer reserves the right to add or delete any of the amenities or features shown in master plan or brochure or change its location at its sole discretion. The Developer is wholly exempt from any liability on account of any claim in this regard. E&OE